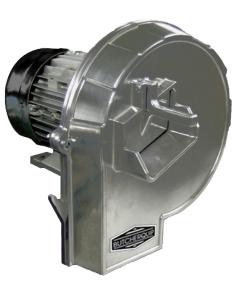

# **BSB2001 Biltong Slicer**

"Butcherquip's Biltong Slicer is deigned to bolt to a table or stand for convenient use."

## CONSTRUCTION

- Die cast aluminium body •
- Hinges open for easy cleaning and maintenace
- Protective flap for safe use •
- Hooks for hanging container •
- Fits in tight counter space, designed for bolting to tabe or stand
- Cutting blade is dynamically balanced for vibration free operation